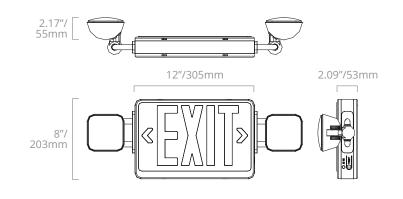

# DIMENSIONS

**EXIT** (includes second face plate)

EML

**EXIT/EM** (includes second face plate)

Rev. 7/31/20