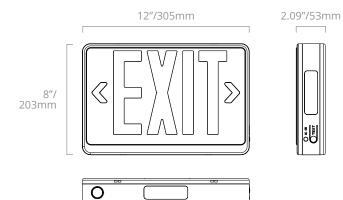

# DIMENSIONS

**EXIT** (includes second face plate)

EML

**EXIT/EM** (includes second face plate)

Rev. 7/31/20