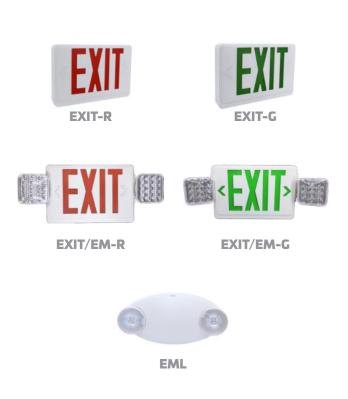

# **ORDERING INFORMATION**

EXAMPLE: EXIT/EM-R-BK

| Model                                                                                                      | Sign Color                         | Housing Color                         |
|------------------------------------------------------------------------------------------------------------|------------------------------------|---------------------------------------|
| <b>EXIT</b> - Exit Sign<br><b>EML</b> - Emergency Light<br><b>EXIT/EM</b> - Exit Sign with Emergency Light | <b>R</b> - Red<br><b>G</b> - Green | <b>W</b> - White<br><b>BK</b> - Black |

# **PERFORMANCE SUMMARY**

| Order<br>Code | Item #       | Description                                        |
|---------------|--------------|----------------------------------------------------|
| 11033         | EXIT-R-W     | Exit Sign Red White Housing                        |
| 11034         | EXIT-G-W     | Exit Sign Green White Housing                      |
| 11035         | EXIT-R-BK    | Exit Sign Red Black Housing                        |
| 11036         | EXIT-G-BK    | Exit Sign Green Black Housing                      |
| 11037         | EXIT/EM-R-W  | Exit Sign Red with Emergency Light White Housing   |
| 11038         | EXIT/EM-G-W  | Exit Sign Green with Emergency Light White Housing |
| 11039         | EXIT/EM-R-BK | Exit Sign Red with Emergency Light Black Housing   |
| 11040         | EXIT/EM-G-BK | Exit Sign Green with Emergency Light Black Housing |
| 11041         | EML-W        | Emergency Light White Housing                      |
| 11042         | EML-BK       | Emergency Light Black Housing                      |