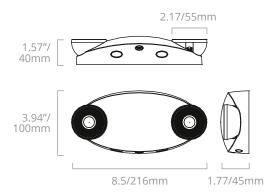

# DIMENSIONS

**EXIT** (includes second face plate)

EML

**EXIT/EM** (includes second face plate)

Rev. 7/31/20